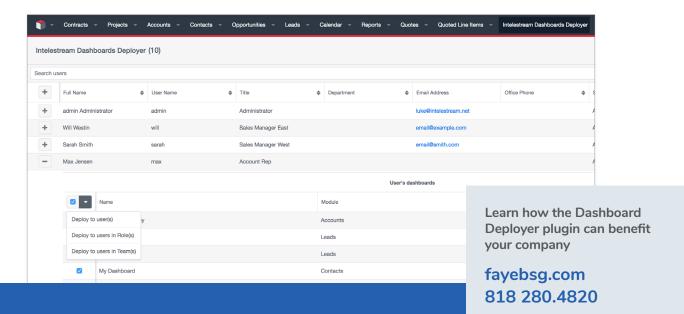

# DASHBOARD SHARING FOR SUGAR ®

Easily create custom dashboards and seamlessly share them with individual users, teams, and user groups with this powerful new integration from FayeBSG.

CRM administrators can roll out new dashboards to any user or group, and update existing dashboards with new dashlets with just a few clicks. Designed from the ground up to be fully compatible with the latest version of Sugar ®, Dashboard Deployer is an essential tool for keeping users and teams on the same page.

#### **Create and Share**

CRM administrators can create new dashboards for any combination of users, user roles, and team assignments. These dashboards can then be shared instantly.