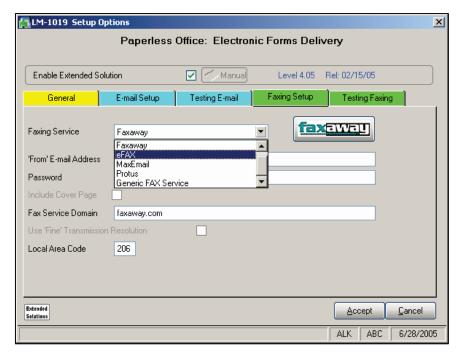

## **Extended Solutions**

**FAXING SERVICE:** Select the service you will be using to send faxes, or select 'Faxing is disabled.' (Figure 1e)

Figure 1e

The following faxing service options are available in the drop down box for Faxing Services:

- Faxaway
- eFax
- MaxEmail
- Protus
- Generic FAX Service

Generic Fax Service has been added as an option in addition to the faxing services currently offered. We have made this option available for users that can configure it to work with their chosen fax service. We provide no warranty or support of this option.

**`FROM' E-MAIL ADDRESS:** Enter the e-mail address that is authorized to send faxes from this fax service.

**PASSWORD:** Enter the password for this service, if one is required.

**INCLUDE A COVER PAGE:** Check this box to include a cover page with your faxes. Note that not all fax services support cover pages.