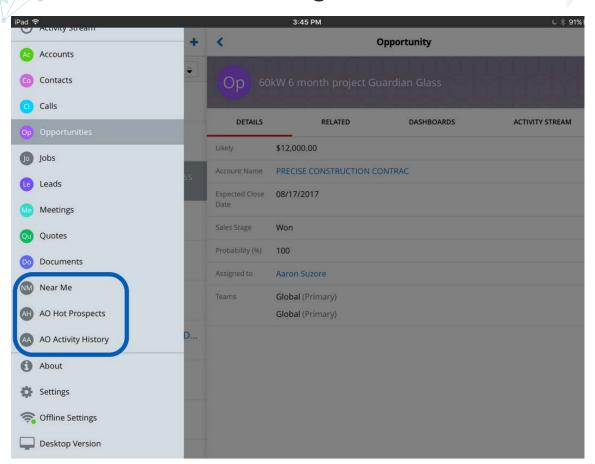

Sugar Mobile e users also benefit from having the ability to "check in" with one click to accounts and leads, eliminating the cumbersome action of having to log meetings in the app.

For Act-On Marketing Automation users, they also get the complete feature set of Act-On's Activity History and Hot Prospects. Users get access to all marketing activities captured with the Act-On integration, including real time mobile access to recently opened emails, website visits, forms submitted, webinars attended, media downloads and social media posts.

Sales users will benefit from Act-On integrated in Sugar Mobile e by having the complete marketing activity of an organization at their fingertips.

## Features of Sugar Mobile e

- Full functionality of SugarCRM Mobile App with added Geo Location Features.
- Full functionality of Act-On Activity History and Hot Prospects.
- Geo Location functionality is served from within the Sugar instance and therefore the same functionality is available in a Sugar browser and the mobile application.
- Works with the current running device's location to find the nearby records of types Accounts, Contacts and Leads.
- Finds and presents the nearby records from a certain selected record with a user defined radius.
- Check-in ability where a Sugar user can check into his/her location from the mobile application. A record will be created if the check in location is within certain proximity of the desired record's location.