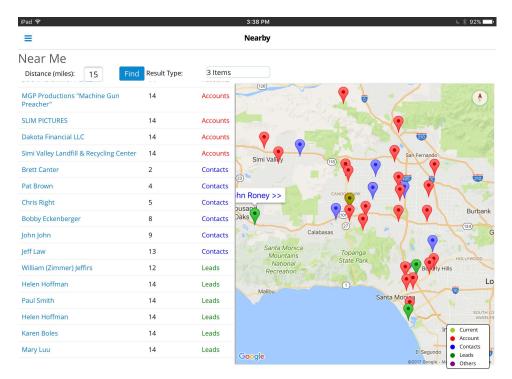

Sugar Mobile e has all of the features of the existing SugarCRM Mobile App but was built as a completely standalone app. Sugar Mobile e is an entirely enhanced custom app built by FayeBSG.

Sugar Mobile e users benefit from key features such as the Geo Location enhancement which allows you to select an account by location and view that account on a Google Map within the App. Using Sugar Mobile e, you can then enter a selected distance radius by miles, and then the app will pull up every one of your accounts, leads or contacts that are located within your selected criteria. In addition to the custom built Geo Location features in Sugar Mobile e, the app has the out of the box features of the SugarCRM Mobile App, but it all exists within the app itself - there is no bouncing between apps.

If your sales reps have the need to pull up nearby accounts based on their location, Sugar Mobile e will be their best friend. Gone are the days of mapping out accounts, contacts and leads before leaving for the day.

## Features of Sugar Mobile e

- Full functionality of SugarCRM Mobile App with added Geo Location Features.
- Full functionality of Act-On Activity History and Hot Prospects.
- Geo Location functionality is served from within the Sugar instance and therefore the same functionality is available in a Sugar browser and the mobile application.
- Works with the current running device's location to find the nearby records of types Accounts, Contacts and Leads.
- Finds and presents the nearby records from a certain selected record with a user defined radius.
- Check-in ability where a Sugar user can check into his/her location from the mobile application. A record will be created if the check in location is within certain proximity of the desired record's location.