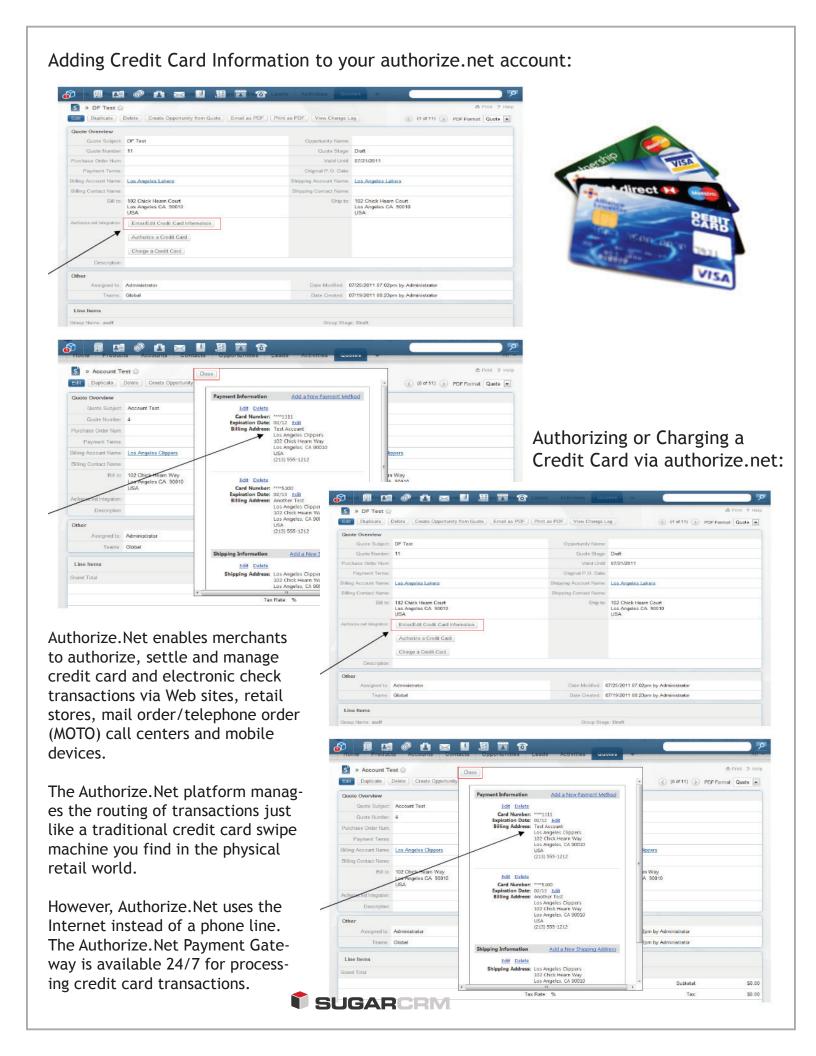

The FayeBSG SugarCRM Authorize.Net Integration Application allows you to securely enter credit card billing information on Authorize.Net from within Sugar CRM. Authorized users are able to charge and authorize credit cards for specific amounts. When using this enhancement, your client profiles and billing information will be organized and safely stored for easy access.

## BENEFITS

- Safe and simple credit card transactions that are in compliance with all credit card laws.
- Protection of all your client profiles and billing information.
- Create quick and easy profiles with credit card data for all your customer quotes.
- Avoid re-entering billing information for returning clients.
- Fast and secure client billing and reprocessing of payments.
- Easy updating of all customer billing information.
- Ability to authorize and charge cards from Accounts, Contacts, and Quotes.
- Ability to place, authorize, and charge buttons in custom locations.