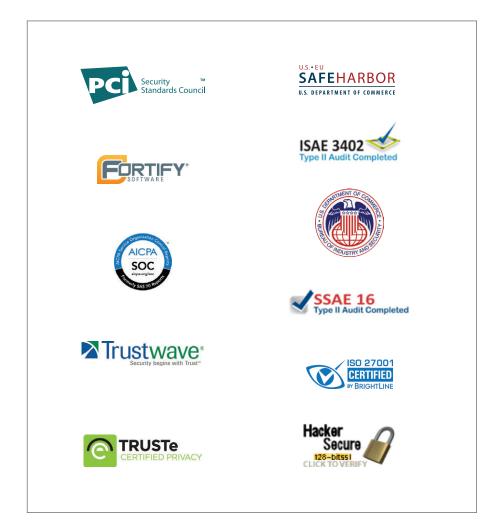

# SECURITY AND AVAILABILITY

Securing data and achieving uptime can sap enterprise resources and expose the business to risk. NetSuite provides comprehensive disaster recovery, security and uptime capabilities to corporate and the most remote subsidiary.

NetSuite has met a host of audit and security standards including SSAE 16 (SOC 1), PCI-DSS and the US-EU Safe Harbor framework. In addition, NetSuite has modeled its security and risk management processes according to National Institute of Standards and Technology (NIST) and ISO 27000 series of standards. NetSuite guarantees an SLA of 99.5% uptime and delivers unprecedented ERP availability with an average uptime of 99.96%, together with complete performance transparency provided at status.netsuite.com. And for peace of mind, NetSuite's multiple data centers ensure the most stringent data management and availability.

| CIO CHECK LIST    | NETSUITE                           |
|-------------------|------------------------------------|
| Security          | • SSAE 16                          |
|                   | • (SOC1)/ISAE 3402 Type II         |
|                   | • PCI DSS                          |
|                   | • US-EU Safe Harbor                |
| Availability      | Average uptime greater than 99.96% |
| Disaster Recovery | Multiple data centers              |
|                   | Mirroring and replication          |
|                   | Redundancy, failover and recovery  |
| Proven Scale      | Billions of requests/month         |
|                   | Millions of unique logins/quarter  |