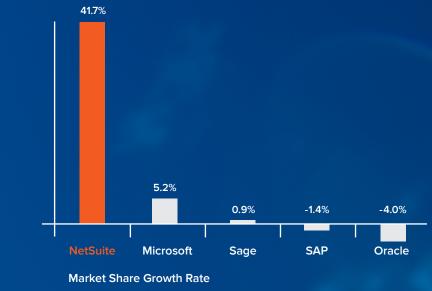

Shaw Industries

Research calculations show NetSuite as the fastest growing top 10 financial management system globally.\*

\*Calculations performed by NetSuite with data from Gartner report, "Market Share: All Software Markets, Worldwide, 2013," published on March 28, 2014.

Chart created by NetSuite based on Gartner research.

Successfully executing your enterprise cloud ERP strategy means turning to the world's most proven, trusted and deployed cloud ERP solution—NetSuite (NYSE: N). With 20,000 organizations and subsidiaries running NetSuite across more than 100 countries, some of the world's best-known brands trust their businesses to NetSuite to take their financial and operational processes to the cloud.