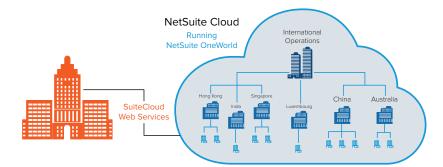

# KEY NETSUITE FEATURES

NetSuite provides cloud financial, CRM, ecommerce, HCM and professional services automation management for all organizations from fast-growing midsize companies to large global organizations. Additionally, each component of NetSuite is modular, enabling it to be deployed and integrated with existing investments as required. NetSuite OneWorld scales with global businesses by providing complete multisubsidiary management and support for local accounting regulations.

### **Global Cloud ERP**

NetSuite provides a complete cloud ERP system for global businesses. Businesses running on NetSuite can populate a single chart-of-accounts across subsidiaries, or use separate charts-of-accounts for each company within a single instance.