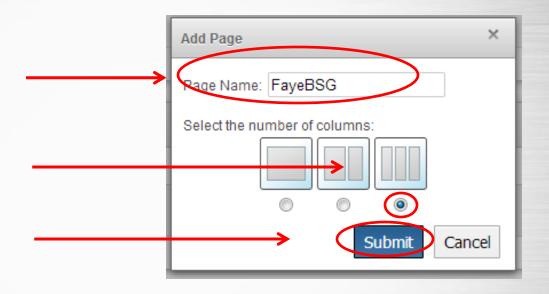

- 1. Enter the name of the tab.
- Select the number of columns in which you would like to see your data.
- 3. Submit.

Once you have created a new tab you can start adding the dashlets.

Support Tracker

To add dashlets to your tab select **Add Sugar Dashlets** from the top right of the tab page.