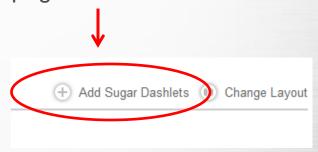

- 1. Enter the name of the tab.
- Select the number of columns in which you would like to see your data.
- 3. Submit.

Once you have created a new tab you can start adding the dashlets.

Support Tracker

To add dashlets to your tab select **Add Sugar Dashlets** from the top right of the tab page.