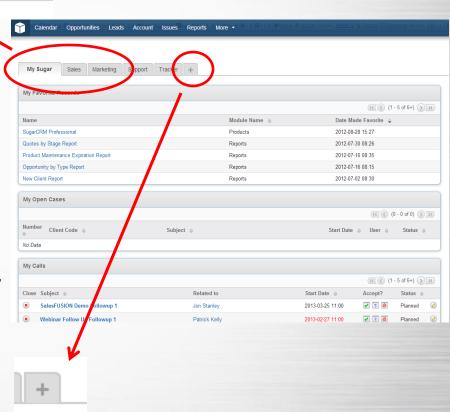

Sales – Shows sales related records and progress.

Marketing - Displays marketing campaign progress and lead generation information.

You can also create your own home page tab buy clicking the plus sign.

- 1. Enter the name of the tab.
- Select the number of columns in which you would like to see your data.
- 3. Submit.

Once you have created a new tab you can start adding the dashlets.

Support Tracker

To add dashlets to your tab select **Add Sugar Dashlets** from the top right of the tab page.