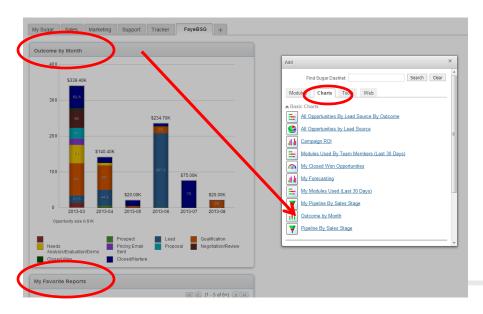

### I SUGARCRM.

From Modules – My Favorite Reports. Once I select it, it appears in my tab.

From Charts - Outcome By Month. It will drop the dashlet in the top left, pushing the previous dashlet down the page.