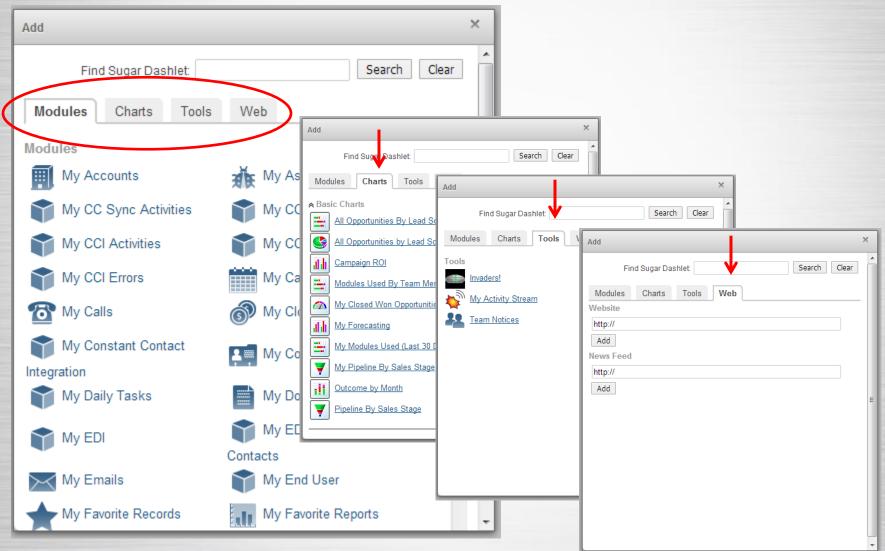

- 1. Enter the name of the tab.
- Select the number of columns in which you would like to see your data.
- 3. Submit.

Once you have created a new tab you can start adding the dashlets.

Support Tracker

To add dashlets to your tab select **Add Sugar Dashlets** from the top right of the tab page.

#### **Dashlets**

- Sugar Dashlets are user-configurable panels that allow you to specify the items that you want to view on your Home Page.
- A Sugar Dashlet displays a list of item records. Similar to the list view displayed on a module's home page.
- Sugar displays a collection of Dashlets for items such as meetings, activities, and accounts on your Home page.
- You can configure each Dashlet to display the rows, columns, and filters that you need. For example, you can change a Sugar Dashlet's title or choose to view only your items. You can add and remove Sugar Dashlets as needed.
- You can add multiple Sugar Dashlets of the same kind. For example, you can add multiple activity Sugar Dashlets and configure each one differently.
- You can add a maximum of 10 Sugar Dashlets on your Home page (the administrator can change this setting).