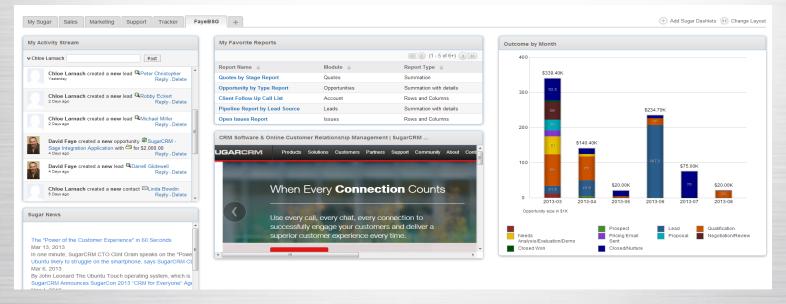

### I SUGARCRM.

From Modules – My Favorite Reports. Once I select it, it appears in my tab.

From Charts - Outcome By Month. It will drop the dashlet in the top left, pushing the previous dashlet down the page.