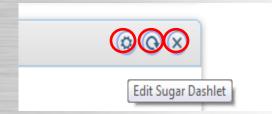

## \* SUGARCRM.

To change the column Layout, click change layout in the top right of your tab page.

Select the amount of columns desired.

It will arrange your dashlets into the select amount of columns.

If you hover over the dashlet header two or three icons appear depending on the type of dashlet.

You can also edit, refresh and remove them, directly from the dashlet window.

Deleting a dashlet will not delete any data in sugar.