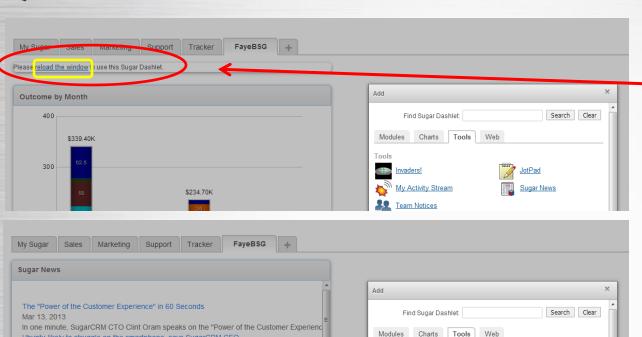

Tools

Invaders! My Activity Stream

Team Notices

Some dashlets will require you to reload the window. You can do this by clicking on the reload link from the dashlet.

Sugar News can be added from the Tools tab.