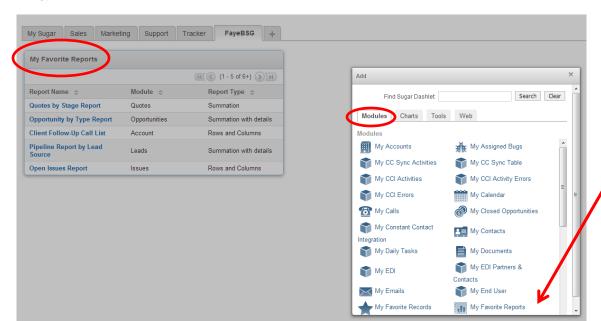

### I SUGARCRM.

From Modules – My Favorite Reports. Once I select it, it appears in my tab.

From Charts - Outcome By Month. It will drop the dashlet in the top left, pushing the previous dashlet down the page.