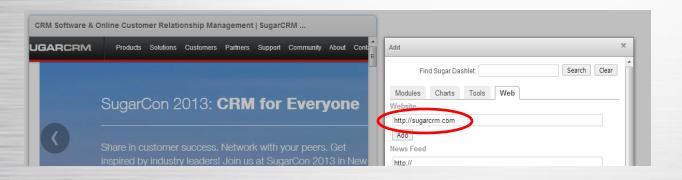

Tools

Invaders! My Activity Stream

Team Notices

Some dashlets will require you to reload the window. You can do this by clicking on the reload link from the dashlet.

Sugar News can be added from the Tools tab.

You have the ability to add your own or other websites

All dashlets appear in one single line even though the number of columns pre selected was three.

We now have the ability to move the dashlet to the location that we wish within the three panels.