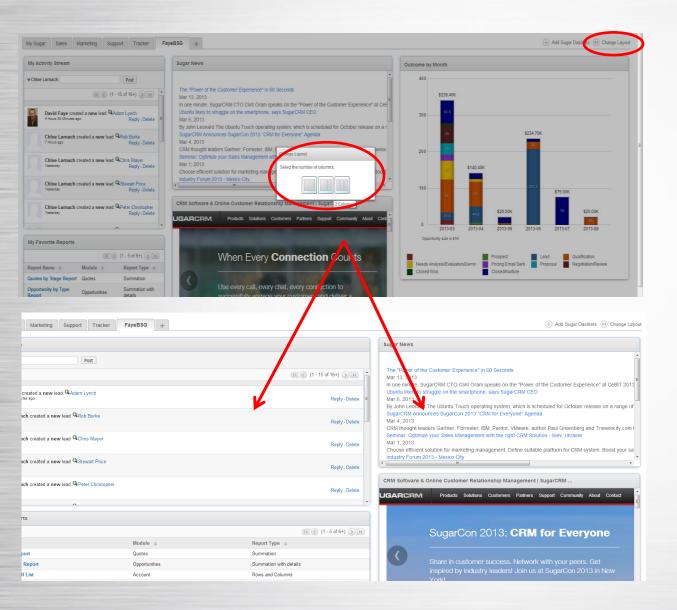

## \* SUGARCRM.

To change the column Layout, click change layout in the top right of your tab page.

Select the amount of columns desired.

It will arrange your dashlets into the select amount of columns.

If you hover over the dashlet header two or three icons appear depending on the type of dashlet.

To rearrange simply click and drag each dashlet window in the desired location.