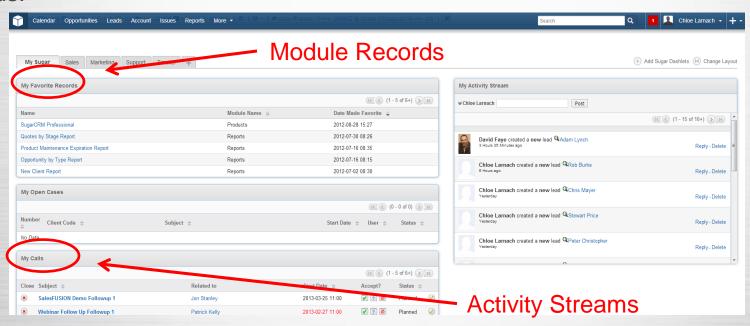

#### **Home Page**

Your home page is designed to provide you with a centralized view of information that is important to you.

The home page allows you to get a quick overview of your customer related records.

We group these records and activities into one place known as **dashlets** in a multi column layout.

There are 3 standard **Home Pages** in Sugar.

ws the records

My Sugar

Marketing

Sales

My Sugar – Shows the records assigned to you.

#### **Dashlets**

- Sugar Dashlets are user-configurable panels that allow you to specify the items that you want to view on your Home Page.
- A Sugar Dashlet displays a list of item records. Similar to the list view displayed on a module's home page.
- Sugar displays a collection of Dashlets for items such as meetings, activities, and accounts on your Home page.
- You can configure each Dashlet to display the rows, columns, and filters that you need. For example, you can change a Sugar Dashlet's title or choose to view only your items. You can add and remove Sugar Dashlets as needed.
- You can add multiple Sugar Dashlets of the same kind. For example, you can add multiple activity Sugar Dashlets and configure each one differently.
- You can add a maximum of 10 Sugar Dashlets on your Home page (the administrator can change this setting).