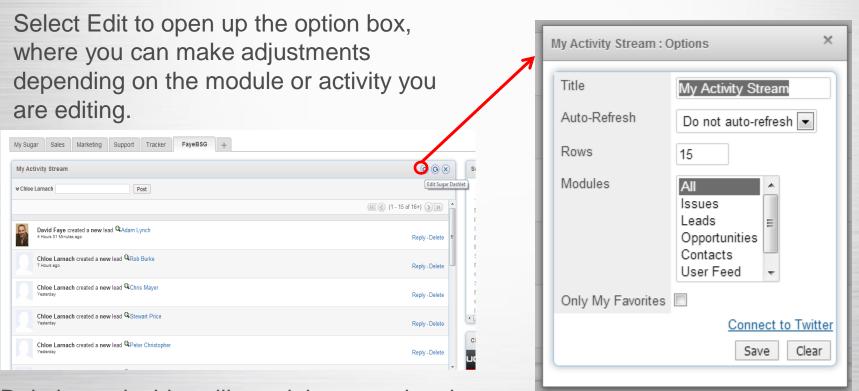

- 1. Enter the name of the tab.
- Select the number of columns in which you would like to see your data.
- 3. Submit.

Once you have created a new tab you can start adding the dashlets.

Support Tracker

To add dashlets to your tab select **Add Sugar Dashlets** from the top right of the tab page.

#### **Dashlets**

- Sugar Dashlets are user-configurable panels that allow you to specify the items that you want to view on your Home Page.
- A Sugar Dashlet displays a list of item records. Similar to the list view displayed on a module's home page.
- Sugar displays a collection of Dashlets for items such as meetings, activities, and accounts on your Home page.
- You can configure each Dashlet to display the rows, columns, and filters that you need. For example, you can change a Sugar Dashlet's title or choose to view only your items. You can add and remove Sugar Dashlets as needed.
- You can add multiple Sugar Dashlets of the same kind. For example, you can add multiple activity Sugar Dashlets and configure each one differently.
- You can add a maximum of 10 Sugar Dashlets on your Home page (the administrator can change this setting).

You can also edit, refresh and remove them, directly from the dashlet window.

Deleting a dashlet will not delete any data in sugar.