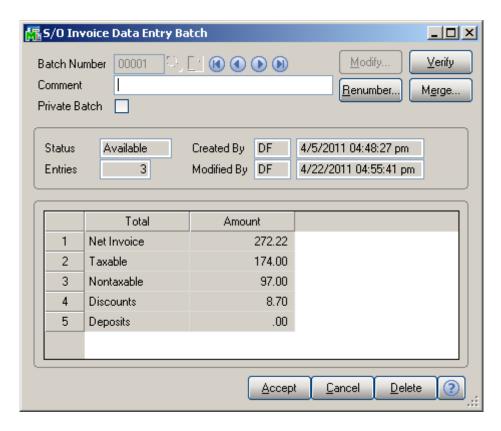

#### **Using Move Invoices from Batches**

- 1. Launch MAS 90.
- 2. Select **Sales Order** from the *MAS 90 Modules Menu*.
- 3. Select **Invoice Data Entry** from the *Sales Order Main Menu*.
- 4. Enter a *Batch Number*.

5. Press the **Accept** button.

Enhancement for Sage MAS 90 and MAS 200 Move Invoices from Batches