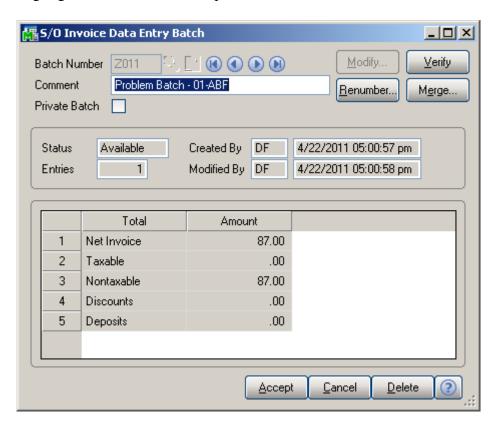

#### See Moved Invoices (continued)

6. Highlight the new invoice and press the **Select** button.

7. Press the **Accept** button.

Enhancement for Sage MAS 90 and MAS 200 Move Invoices from Batches

#### See Moved Invoices (continued)

8. Press the magnifying glass button next to the *Invoice No*. field to see (with the option to select) the moved invoice.