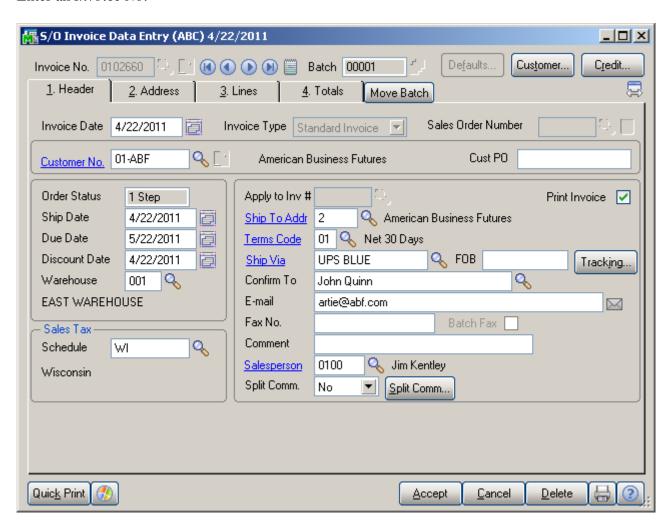

#### <u>Using Move Invoices from Batches (Continued)</u>

6. Enter an *Invoice No*.

- 7. Press the **Move Batch** button.
- 8. After a brief pause, the invoice will have been assigned a new batch.

Enhancement for Sage MAS 90 and MAS 200 Move Invoices from Batches