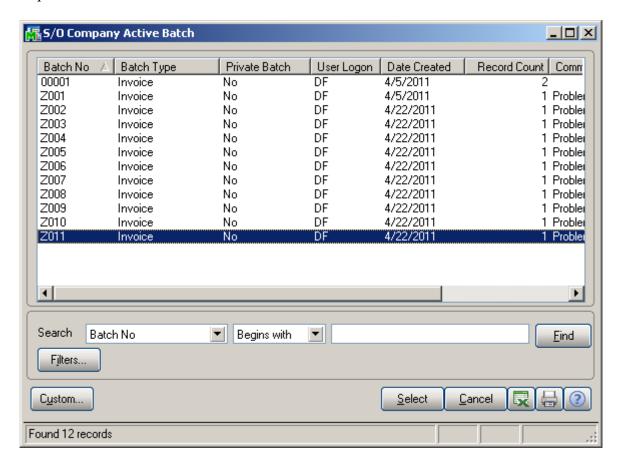

### See Moved Invoices

- 1. Launch MAS 90.
- 2. Select **Sales Order** from the *MAS 90 Modules Menu*.
- 3. Select **Invoice Data Entry** from the *Sales Order Main Menu*.
- 4. Press the magnifying glass button of the *Batch Number*. field.
- 5. Notice a new batch.

NOTE: All new batches created for moved invoices begin with "Z", followed by the next available sequential number.

Enhancement for Sage MAS 90 and MAS 200 Move Invoices from Batches

#### See Moved Invoices (continued)

6. Highlight the new invoice and press the **Select** button.

7. Press the **Accept** button.

Enhancement for Sage MAS 90 and MAS 200 Move Invoices from Batches