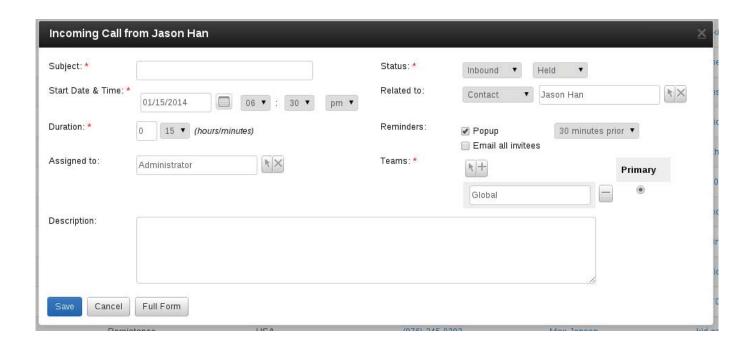

- Receive a pop-up message from within Sugar alerting you to an incoming call
- Pop-up messages remain active while working in other programs or windows
- Automatically launch a Log Call screen to easily record the results of the in-coming call
- Easily add the in-coming call details as a contact, account or lead in Sugar
- Effortlessly schedule a reminder or follow-up call to touch base with the contact or lead in the future

Every single call you make or receive can be documented, categorized and shared by any user. The FayeBSG SugarCRM ShoreTel Integration Application launches the Calls module actions and enables users to automate their usage in Sugar.