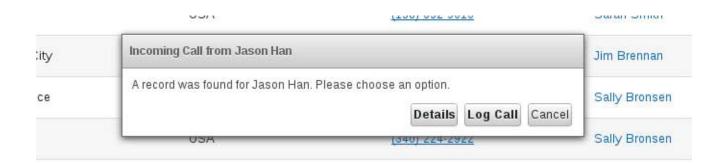

- Receive a pop-up message from within Sugar alerting you to an incoming call
- Pop-up messages remain active while working in other programs or windows
- Automatically launch a Log Call screen to easily record the results of the in-coming call
- Easily add the in-coming call details as a contact, account or lead in Sugar
- Effortlessly schedule a reminder or follow-up call to touch base with the contact or lead in the future

Every single call you make or receive can be documented, categorized and shared by any user. The FayeBSG SugarCRM ShoreTel Integration Application launches the Calls module actions and enables users to automate their usage in Sugar.